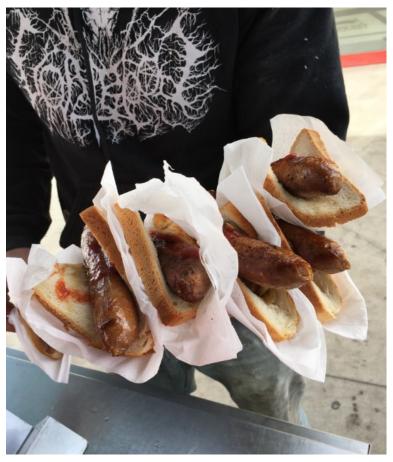

R.S.L Sunbury Sub Branch Stawell Street, Sunbury www..sunburyrsl.com.au

When The Sunbury RSL sub-branch is cooking the BBQ at Bunnings —-some people just cant get enough sausage

Thank you to those people who gave their Sunday to us. Cooking sausages is not high on the list of fun stuff.

And thank you also to those who emailed me, and I didn't check it sorry. My bad, ill do better next time

With much help from Jackie, Nola, Malcolm, Ken and Graham we raised \$1,400

Thank you to those people