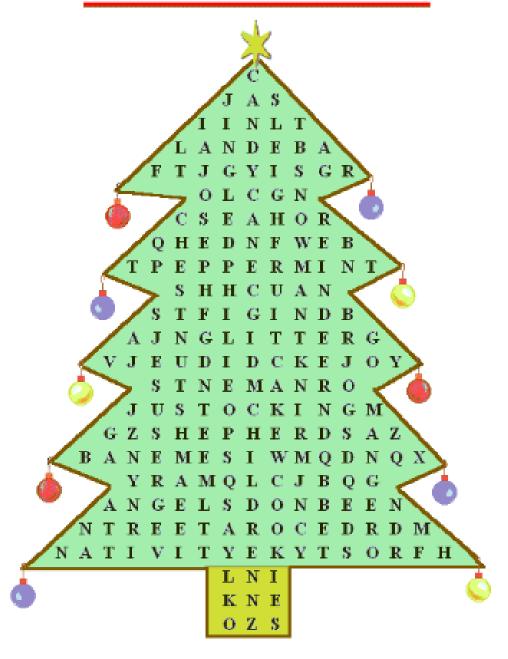

## Christmas Search

| Angels     | Fruitcak <del>e</del> | Nativity   | Snowman  |
|------------|-----------------------|------------|----------|
| Candy cane | Gifts                 | Noel       | Star     |
| Chestnuts  | Glitter               | Ornaments  | Stocking |
| Children   | Jesus                 | Peppermint | Tree     |
| Cookies    | Jingle                | Reindeer   | Wisemen  |
| December   | Joseph                | Shepherds  |          |
| Decorate   | Manger                | Sleigh     |          |
| Frosty     | Mary                  | Snow       |          |