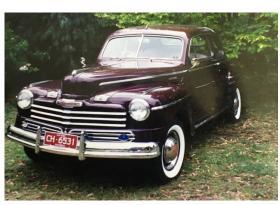

# HELLO

Harry Beckwith A retired Police Officer, 36 years in the job

He has been a member of the Macedon Ranges & District Motor Club for 16 years

He has stayed a active member of the club because of the friendships that have come about and have grown from his participation with people who have similar interests.

The blue oval is well represented in Harrys world. However he has mixed it up a bit.

His first car was 1948 Hillman sedan, it cost 110 pounds

Harry tells me his cars have been like children, they are all loved, but for different reasons, and for that reason he has no favourites. He has no dream car, because he is been happy with the cars he has.