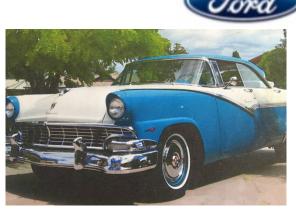

The blue oval is well represented in Harrys world. However he has mixed it up a bit.

His first car was 1948 Hillman sedan, it cost 110 pounds

Harry tells me his cars have been like children, they are all loved, but for different reasons, and for that reason he has no favourites. He has no dream car, because he is been happy with the cars he has.

His interests & hobbies? The RSL 17 years

Chairman of Region 7

Early Ford V8 Car Club 12 years

Sunbury & District Car Club

Monday Night Kitchen representing RSL

Macedon Ranges & District Motor Club

R.S.L Sunbury Sub Branch Stawell Street, Sunbury www..sunburyrsl.com.au